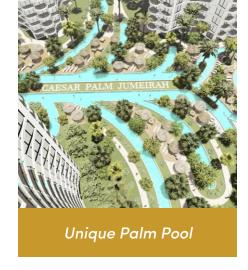

# PROJECT FACILITIES

Indoor Pool

24/7 Gated Security

Indoor Facilities: Sauna, Hammam , Jacuzzi

Full Equipped Gym

# PROJECT FACILITIES

Kids Playground

Tennis & Football Court

Restaurant

Shisha Lounge & Bar

Coffee Shop

Fountain and Garden

BBQ Area