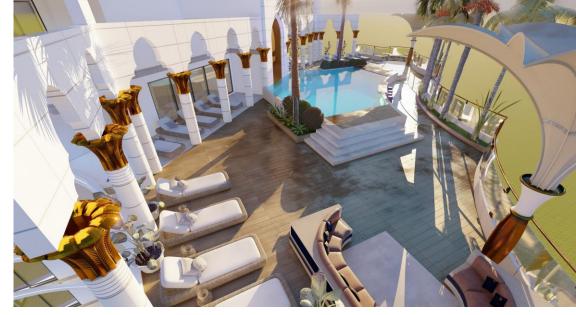

# PROJECT FACILITIES

Indoor Pool

24/7 Gated Security

Indoor Facilities: Sauna, Hammam , Jacuzzi

Full Equipped Gym

# PROJECT FACILITIES

Kids Playground

Tennis & Football Court

Restaurant

Shisha Lounge & Bar

Coffee Shop

Fountain and Garden

BBQ Area