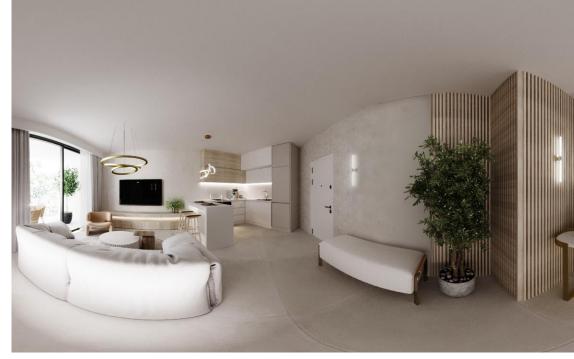

toilet, sink with cabinet and mirror, shower cabin, taps, 4 way shower mixer
- Underfloor heating included in the bathrooms
- Floor ceramic (2 options)
- Infinity Poo



#### STANDARD SPECIFICATIONS

- Laminate in the bedroom (optional)
- Automatic sprinkler fire detector
- Smart elevator system
- Private facilities inside the block gym/kids area/ pool
- Co-living environment
- All windows open to the endless
- Painted walls (White color + 2 options)
- Co-working zone
- Lobby



# PROJECT FACILITIES







Indoor Pool







24/7 Gated Security



Indoor Facilities: Sauna, Hammam , Jacuzzi



Full Equipped Gym

# PROJECT FACILITIES



Kids Playground



Tennis & Football Court



Restaurant



Shisha Lounge & Bar



Coffee Shop



Fountain and Garden



BBQ Area

### **OUR APARTMENTS**







### **OUR APARTMENTS**







## **OUR PROJECT**









## **OUR PROJECT**











or 6<sup>th</sup> – 10<sup>th</sup> FLOOR

11<sup>th</sup> – 15<sup>th</sup> FLOOR







16<sup>th</sup> FLOOR

17<sup>th</sup> FLOOR

18<sup>th</sup> – 19<sup>th</sup> FLOOR

#### **PAYMENT OPTIONS**

Option A

30%

down payment 70% in 84 months

Option B

40%

down payment 36% until HO 24% covered by the RG(3yrs x 8%) Option C

50%

down payment
Cashback 6%\* annual can be used
as payment for the apartment

50% until HO

+ 3 years of rental guarantee, 8% annual

\*Cashback 6% annual from down payment amount

- \*Rental Guarantee is only for 1+1 and 2+1
- \*Mandatory purchase of design package