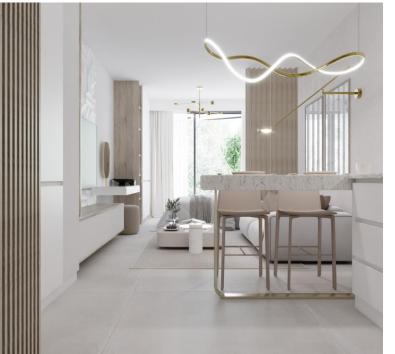

d mirror, shower cabin, taps, 4 way shower mixer
- Underfloor heating included in the bathrooms
- Floor ceramic (2 options)
- Infinity Poo



#### STANDARD SPECIFICATIONS

- Laminate in the bedroom (optional)
- Automatic sprinkler fire detector
- Smart elevator system
- Private facilities inside the block gym/kids area/ pool
- Co-living environment
- All windows open to the endless
- Painted walls (White color + 2 options)
- Co-working zone
- Lobby



# PROJECT FACILITIES







Indoor Pool







24/7 Gated Security



Indoor Facilities: Sauna, Hammam , Jacuzzi



Full Equipped Gym

# PROJECT FACILITIES



Kids Playground



Tennis & Football Court



Restaurant



Shisha Lounge & Bar



Coffee Shop



Fountain and Garden



BBQ Area

### **OUR APARTMENTS**







### **OUR APARTMENTS**







## **OUR PROJECT**









## **OUR PROJECT**











or 6<sup>th</sup> – 10<sup>th</sup> FLOOR

11<sup>th</sup> – 15<sup>th</sup> FLOOR







16<sup>th</sup> FLOOR

17<sup>th</sup> FLOOR

18<sup>th</sup> – 19<sup>th</sup> FLOOR

#### **PAYMENT OPTIONS**

Option A

30%

down payment 70% in 84 months

Option B

40%

down payment 36% until HO 24% covered by the RG(3yrs x 8%) Option C

50%

down payment
Cashback 6%\* annual can be used
as payment for the apartment

50% until HO

+ 3 years of rental guarantee, 8% annual

\*Cashback 6% annual from down payment amount

- \*Rental Guarantee is only for 1+1 and 2+1
- \*Mandatory purchase of design package