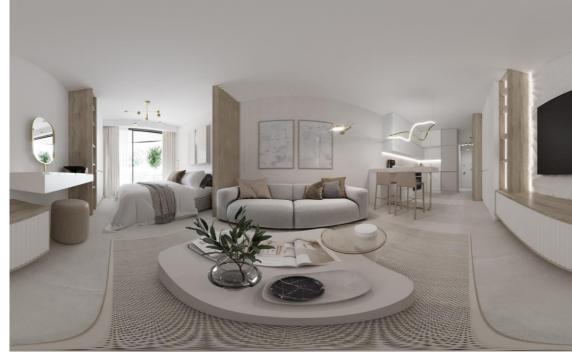

mirror, shower cabin, taps, 4 way shower mixer
- Underfloor heating included in the bathrooms
- Floor ceramic (2 options)
- Infinity Poo



#### STANDARD SPECIFICATIONS

- Laminate in the bedroom (optional)
- Automatic sprinkler fire detector
- Smart elevator system
- Private facilities inside the block gym/kids area/ pool
- Co-living environment
- All windows open to the endless
- Painted walls (White color + 2 options)
- Co-working zone
- Lobby



# PROJECT FACILITIES







Indoor Pool







24/7 Gated Security



Indoor Facilities: Sauna, Hammam , Jacuzzi



Full Equipped Gym

# PROJECT FACILITIES



Kids Playground



Tennis & Football Court



Restaurant



Shisha Lounge & Bar



Coffee Shop



Fountain and Garden



BBQ Area

### **OUR APARTMENTS**







### **OUR APARTMENTS**







## **OUR PROJECT**









## **OUR PROJECT**











or 6<sup>th</sup> – 10<sup>th</sup> FLOOR

11<sup>th</sup> – 15<sup>th</sup> FLOOR







16<sup>th</sup> FLOOR

17<sup>th</sup> FLOOR

18<sup>th</sup> – 19<sup>th</sup> FLOOR

#### **PAYMENT OPTIONS**

Option A

30%

down payment 70% in 84 months

Option B

40%

down payment 36% until HO 24% covered by the RG(3yrs x 8%) Option C

50%

down payment
Cashback 6%\* annual can be used
as payment for the apartment

50% until HO

+ 3 years of rental guarantee, 8% annual

\*Cashback 6% annual from down payment amount

- \*Rental Guarantee is only for 1+1 and 2+1
- \*Mandatory purchase of design package