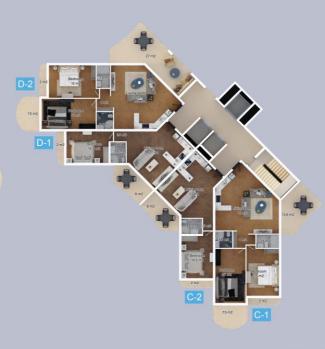

ARD SPECIFICATIONS

- Laminate in the bedroom (optional)
- Automatic sprinkler fire detector
- Smart elevator system
- Private facilities inside the block gym/kids area/ pool
- Co-living environment
- All windows open to the endless
- Painted walls (White color + 2 options)
- Co-working zone
- Lobby



# PROJECT FACILITIES







Indoor Pool







24/7 Gated Security



Indoor Facilities: Sauna, Hammam , Jacuzzi



Full Equipped Gym

# PROJECT FACILITIES



Kids Playground



Tennis & Football Court



Restaurant



Shisha Lounge & Bar



Coffee Shop



Fountain and Garden



BBQ Area

### **OUR APARTMENTS**







### **OUR APARTMENTS**







## **OUR PROJECT**









## **OUR PROJECT**











or 6<sup>th</sup> – 10<sup>th</sup> FLOOR

11<sup>th</sup> – 15<sup>th</sup> FLOOR







16<sup>th</sup> FLOOR

17<sup>th</sup> FLOOR

18<sup>th</sup> – 19<sup>th</sup> FLOOR

#### **PAYMENT OPTIONS**

Option A

30%

down payment 70% in 84 months

Option B

40%

down payment 36% until HO 24% covered by the RG(3yrs x 8%) Option C

50%

down payment
Cashback 6%\* annual can be used
as payment for the apartment

50% until HO

+ 3 years of rental guarantee, 8% annual

\*Cashback 6% annual from down payment amount

- \*Rental Guarantee is only for 1+1 and 2+1
- \*Mandatory purchase of design package