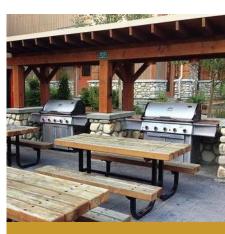

# PROJECT FACILITIES

Kids Playground

Tennis & Football Court

Restaurant

Shisha Lounge & Bar

Coffee Shop

Fountain and Garden

BBQ Area